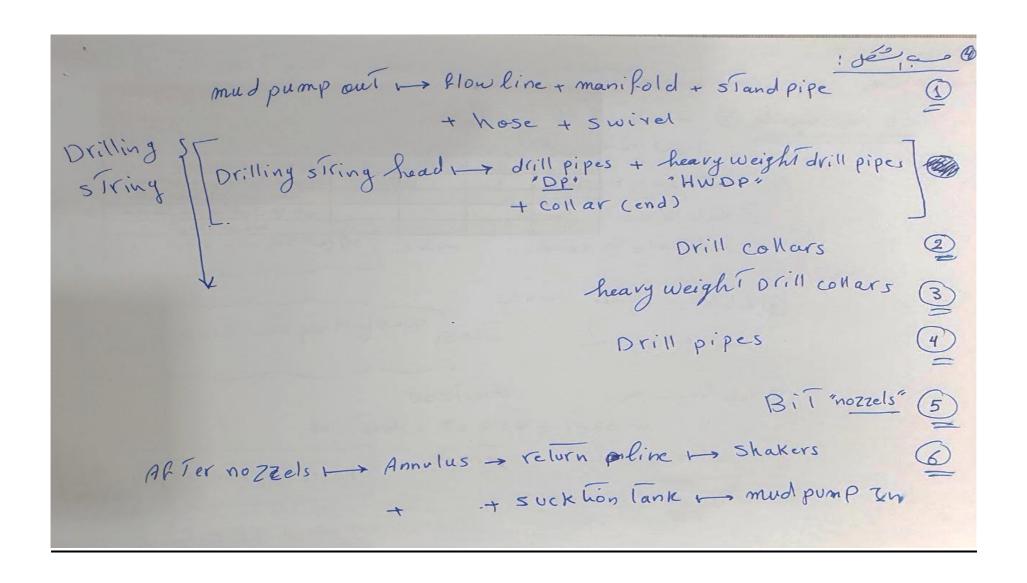

## Pressure loss calculations in mud circulation

**Fourth Year** 

Dr. Najeh Yousef Alali

<u>Lecture – 7</u>

Pressure Componsation In circulation مسابات مناع لعنف (استقلاك) في منظومة هوران طبن الحيز asseque de cero del à mil circulation components: 7- relurn line 1-mud pump 8- shale shaker 2- pump manifold 3 - stand pipe 9 - Desander 10 - DessilTer 4- Switel 5. Drill string 11 - degasser 12-mud pil 6- Ammulus

هدف لجساء على معينة عدد المفات الازمة ناس فنى لمن الحق في الشرع أداى كامل pressure carculations required pumps ا منه الما منه + منه الما الما الم - يب جاب الصفط اللام لعان عبد لطن من فنط الغر معامت ب المسامات لوجود ك منا لعات + العفظ اللازم لرمنع الفتامات + عما - عودة العلن وعوره عمراط ال + mes as 10 5 00 8000 - المراص المتي ستب دمناع لعنه ، ا من منه من المع عبر منط الريان و الخنوب العام ثم الذيبوب المن حمى لويفل. @ هنع الخع: أنابيب لجع العادية + أنيب لحفرالم عدد لخفر @ إسى الحف (ع) منا العددة : الدنوب الراجع ع الحزازة ع هزان الحدي .