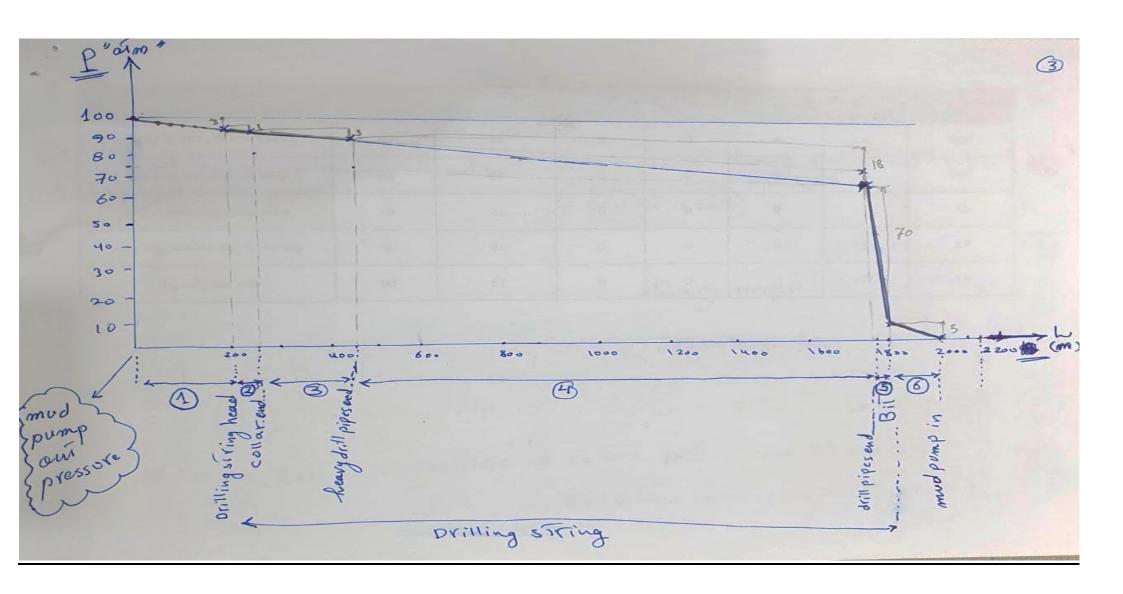

هدف لجساء على معينة عدد المفات الازمة ناس فنى لمن الحق في الشرع أداى كامل pressure carculations required pumps ا منه الما منه + منه الما الما الم - يب جاب الصفط اللام لعان عبد لطن من فنط الغر معامت ب المسامات لوجود ك منا لعات + العفظ اللازم لرمنع الفتامات + عما - عودة العلن وعوره عمراط ال + mes as 10 5 00 8000 - المراص المتي ستب دمناع لعنه ، ا من منه من المع عبر منط الريان و الخنوب العام ثم الذيبوب المن حمى لويفل. @ هنع الخع: أنابيب لجع العادية + أنيب لحفرالم عدد لخفر @ إسى الحف (ع) منا العددة : الدنوب الراجع ع الحزازة ع هزان الحدي .

Based on figure numbers and calculations: طول مسارطين الخو الله عن من منفحة لجزد عن عنه الحول من الحول عن المعرف من المعرف المعر (مردراً بالذنوب العائم طالمن) معالم عنوان 50m 825110 de 6 1 = 0,02 alm per Mod DC Latin Lived - Lie 3 = 0,015 alm per M of HWDP 3 alm : level & ip-lies 50 Stands , jed \_\_\_\_\_ til del (E) 50 sTands = 50 x 27 = 1350 m 18 = 0135 alm per stand 18 alm biel Elip-lie (250 ) 23.3 alm per Nozzel 70 alm 70 alm

Bollom hale julier l'is ver 80 is juit fait d'in a l'and (3) return line estilésime Annolus Eelsiélaine Sucktion Tank and objects = liberty [alpha ] ilems 5 alm list = 200m - Lode -8 is 1) -> 3 alm المجوع لمحاي ! - Elés (2) → 0,02 x 50m = 1alm - E 1 3 => 0/015 x 200n = 3 alm - 6/4 (4) => 0/35 x 505 Tand = 18 alm + dia (5) => 23.3 ×3 nozzels = 70 alm + 4/16/ (6) => = 5 alm 100 alm

مساب عدد بلخات التي فعاجما: Required / needed pumps for mud circulations 25 alm, 40 alm, 50 alm, 60 alm 70 alm 50 alm See Zie 100 alm ouis : filme 50 alm See Zie \_1 100 alm ouis : filme كَنْ مَنْ مِنْ الدَّمْ الرَّمَ مُدَرًا - وذلك بيه مع الأُمْ عَاد وأَمْرُ عُواْ مِلْ الأَمْ الْ سين الاستار خيار الرغم الله ملى مباركة . اذاً: مناع عدد منى سلّه مما تومنا عنين 50 نينو المون ننا ياغة inte 1 60